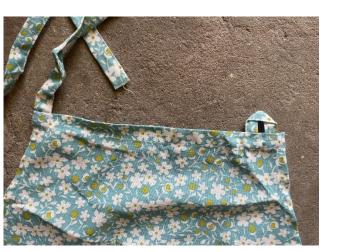

#### KITCHEN APRON-BASIC QUALITY SIZE:24\*32 INCHES

- ► THESE APRONS ARE MADE OF VERY BASIC QUALITY AVAILABLE IN THE MARKET.
- ▶ USUALLY MADE OF 10S\*10S YARN FABRIC AND ITS MADE OF RECYCLED COTTON
- 7-8 designs available. MOQ:2500 PCS

## KITCHEN APRON-CASEMENT QUALITY SIZE: 24\*32 INCHES

- ► THESE APRONS ARE EXPORT SURPLUS OF EUROPE/AMERICAN STANDARDS
- COMES IN 6 PCS POLYBAG PACKING OF MIX DESIGNS AND MIX QUALITIES AVAILABLE AT THE TIME OF DISPATCH.
- MOQ:2500 PCS

## KITCHEN APRON-MOTO QUALITY SIZE:24\*32 INCHES

- ► THESE APRONS ARE LITTLE HEAVIER THAN OTHER TWO QUALITIES
- ► 4-6 PCS IN POLYBAG PACKING
- THESE ITEMS CAN BE MADE WITH PURCHASE OF EXPORT SURPLUS HEAVY FABRICS AND MADE STICHED
- MOQ:2000 PCS