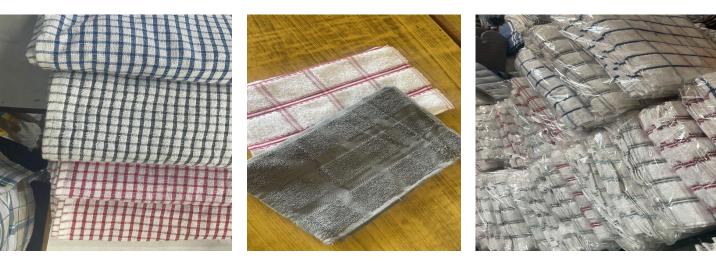

## **3 PC EXPORT KITCHEN TOWEL**

SIZE:18\*28 INCHES(APPROX) WEIGHT:900-1000 GRAMS DOZ WEIGHT

- KITCHEN TOWELS CAN BE PACKED BASED ON CLIENT'S REQUIREMENT ,AS USUALLY PACKED IN 2 PC/3 PC SET WITH TAG AND J HOOK PACKING OF MIXED DESIGNS AVAILABLE AT TIME OF DISPATCH
- SINCE IT IS EXPORT SURPLUS OF VARIOUS COMPANIES INVOLVES MIX DESIGNS OF PLAIN, STRIPED, CHECKED AVAILABLE AT TIME OF DISPATCH.
- MOQ:2500 DOZ

#### TERRY HAND TOWEL -SIZE:16\*26 INCHES WEIGHT:900-1000 GRAMS DOZ WEIGHT

- HAND TERRY TOWELS CAN BE PACKED BASED ON CLIENT'S REQUIREMENT, AS USUALLY PACKED IN 2 PC/3 PC SET WITH TAG AND J HOOK PACKING OF MIXED DESIGNS AVAILABLE AT TIME OF DISPATCH
- SINCE IT IS EXPORT SURPLUS OF VARIOUS COMPANIES INVOLVES MIX DESIGNS OF PLAIN, STRIPED, CHECKED.
- MOQ:3000 DOZ

# TABLE NAPKIN-PLAIN COLORS

SIZE:18\*18 INCHES WEIGHT:600-650 GRAMS DOZ WEIGHT

- TABLE NAPKINS COMES WITH SIZE OF 18\*18/20\*20 AND VARIOUS PLAIN COLORS AND ITS MACHINE WASHABLE AND MOST AFFORDABLE IN KITCHEN ITEMS
- ► PACKING TYPE: 1 DOZEN IN POLYBAG WITH FOUR FOLDING
- MOQ: 2500 DOZ