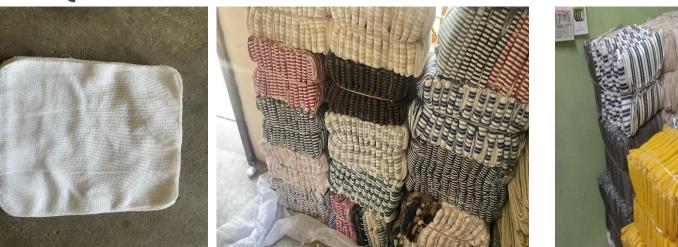

#### COTTON TISSUE-8\*8 INCHES(SIZE) MIX COLORS AND WHITE AVAILABLE

- WE PURCHASE EXPORT SURPLUS END CUTTING FABRIC AND WE MADE OVERLOCK OF THOSE NAPKINS AND MAKE IT INTO COTTON TISSUES.THESE NAPKINS COMES WITH PLAIN AND MIX DESIGNS OF PRINTED/CHECKED/STRIPED.
- ► USUALLY GOES IN MARKET FOR HOTEL PURPOSES FOR ONETIME USAGE
- PACKING TYPE:50 DOZEN IN BUNDLE
- MOQ:5000 DOZ

## POTHOLDERS SIZE:8\*8 INCHES

- A potholder is a small, thick pad used to protect hands from hot cooking utensils and containers.
- Material:Potholders are usually made from textile, such as cotton or recron filling.
- MOQ:2000 PCS