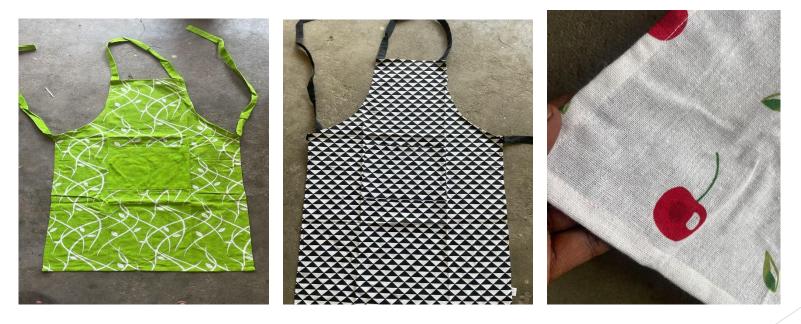

#### KITCHEN APRON-BASIC QUALITY SIZE:24\*32 INCHES

- ► THESE APRONS ARE MADE OF VERY BASIC QUALITY AVAILABLE IN THE MARKET.
- ▶ USUALLY MADE OF 10S\*10S YARN FABRIC AND ITS MADE OF RECYCLED COTTON
- 7-8 designs available. MOQ:2500 PCS

## KITCHEN APRON-CASEMENT QUALITY SIZE: 24\*32 INCHES

- ► THESE APRONS ARE EXPORT SURPLUS OF EUROPE/AMERICAN STANDARDS
- COMES IN 6 PCS POLYBAG PACKING OF MIX DESIGNS AND MIX QUALITIES AVAILABLE AT THE TIME OF DISPATCH.
- MOQ:2500 PCS

## KITCHEN APRON-MOTO QUALITY SIZE:24\*32 INCHES

- ► THESE APRONS ARE LITTLE HEAVIER THAN OTHER TWO QUALITIES
- ► 4-6 PCS IN POLYBAG PACKING
- THESE ITEMS CAN BE MADE WITH PURCHASE OF EXPORT SURPLUS HEAVY FABRICS AND MADE STICHED
- MOQ:2000 PCS