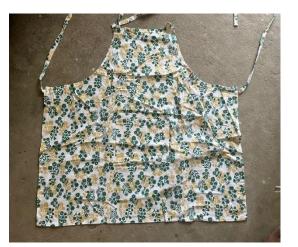

#### KITCHEN APRON-BASIC QUALITY SIZE:24\*32 INCHES

- ► THESE APRONS ARE MADE OF VERY BASIC QUALITY AVAILABLE IN THE MARKET.
- ▶ USUALLY MADE OF 10S\*10S YARN FABRIC AND ITS MADE OF RECYCLED COTTON
- 7-8 designs available. MOQ:2500 PCS

## KITCHEN APRON-CASEMENT QUALITY SIZE: 24\*32 INCHES

- ► THESE APRONS ARE EXPORT SURPLUS OF EUROPE/AMERICAN STANDARDS
- COMES IN 6 PCS POLYBAG PACKING OF MIX DESIGNS AND MIX QUALITIES AVAILABLE AT THE TIME OF DISPATCH.
- MOQ:2500 PCS

## KITCHEN APRON-MOTO QUALITY SIZE:24\*32 INCHES

- ► THESE APRONS ARE LITTLE HEAVIER THAN OTHER TWO QUALITIES
- ► 4-6 PCS IN POLYBAG PACKING
- THESE ITEMS CAN BE MADE WITH PURCHASE OF EXPORT SURPLUS HEAVY FABRICS AND MADE STICHED
- MOQ:2000 PCS