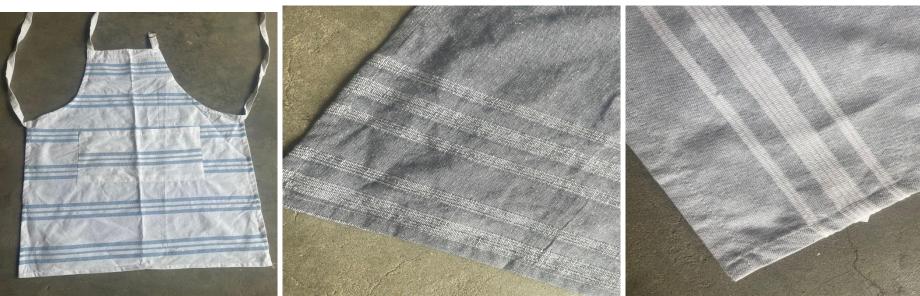

## **3 PC EXPORT KITCHEN TOWEL**

SIZE:18\*28 INCHES(APPROX) WEIGHT:900-1000 GRAMS DOZ WEIGHT

- KITCHEN TOWELS CAN BE PACKED BASED ON CLIENT'S REQUIREMENT ,AS USUALLY PACKED IN 2 PC/3 PC SET WITH TAG AND J HOOK PACKING OF MIXED DESIGNS AVAILABLE AT TIME OF DISPATCH
- SINCE IT IS EXPORT SURPLUS OF VARIOUS COMPANIES INVOLVES MIX DESIGNS OF PLAIN, STRIPED, CHECKED AVAILABLE AT TIME OF DISPATCH.
- MOQ:2500 DOZ

#### TERRY HAND TOWEL -SIZE:16\*26 INCHES WEIGHT:900-1000 GRAMS DOZ WEIGHT

- HAND TERRY TOWELS CAN BE PACKED BASED ON CLIENT'S REQUIREMENT, AS USUALLY PACKED IN 2 PC/3 PC SET WITH TAG AND J HOOK PACKING OF MIXED DESIGNS AVAILABLE AT TIME OF DISPATCH
- SINCE IT IS EXPORT SURPLUS OF VARIOUS COMPANIES INVOLVES MIX DESIGNS OF PLAIN, STRIPED, CHECKED.
- MOQ:3000 DOZ