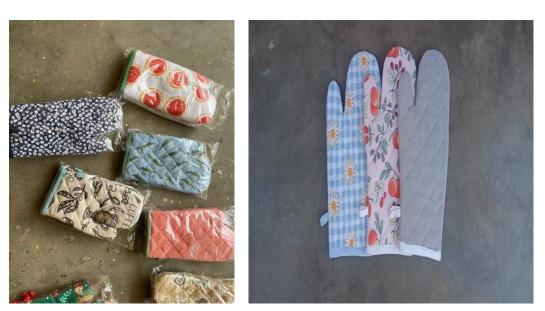

## OVEN GLOVES SIZE:6\*12 INCHES

- OVENGLOVES ARE FILLED WITH 3 LAYERS OF RECRON FILLED FOR GOOD INSULATION AND OUTER FABRIC IS MADE OF COTTON PROVIDES A GOOD GRIP.
- ► MACHINE WASHABLE AND COMFORTABLE TO USE
- MOQ:5000 PAIRS