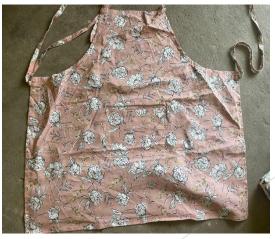

#### KITCHEN APRON-BASIC QUALITY SIZE:24\*32 INCHES

- ► THESE APRONS ARE MADE OF VERY BASIC QUALITY AVAILABLE IN THE MARKET.
- ▶ USUALLY MADE OF 10S\*10S YARN FABRIC AND ITS MADE OF RECYCLED COTTON
- 7-8 designs available. MOQ:2500 PCS

## KITCHEN APRON-CASEMENT QUALITY SIZE: 24\*32 INCHES

- ► THESE APRONS ARE EXPORT SURPLUS OF EUROPE/AMERICAN STANDARDS
- COMES IN 6 PCS POLYBAG PACKING OF MIX DESIGNS AND MIX QUALITIES AVAILABLE AT THE TIME OF DISPATCH.
- MOQ:2500 PCS

## KITCHEN APRON-MOTO QUALITY SIZE:24\*32 INCHES

- ► THESE APRONS ARE LITTLE HEAVIER THAN OTHER TWO QUALITIES
- ► 4-6 PCS IN POLYBAG PACKING
- THESE ITEMS CAN BE MADE WITH PURCHASE OF EXPORT SURPLUS HEAVY FABRICS AND MADE STICHED
- MOQ:2000 PCS