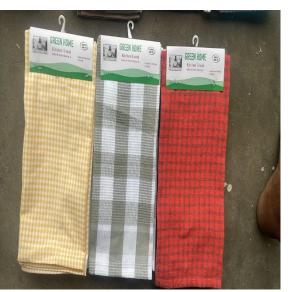

## **3 PC EXPORT KITCHEN TOWEL**

SIZE:18\*28 INCHES(APPROX) WEIGHT:900-1000 GRAMS DOZ WEIGHT

- KITCHEN TOWELS CAN BE PACKED BASED ON CLIENT'S REQUIREMENT ,AS USUALLY PACKED IN 2 PC/3 PC SET WITH TAG AND J HOOK PACKING OF MIXED DESIGNS AVAILABLE AT TIME OF DISPATCH
- SINCE IT IS EXPORT SURPLUS OF VARIOUS COMPANIES INVOLVES MIX DESIGNS OF PLAIN, STRIPED, CHECKED AVAILABLE AT TIME OF DISPATCH.
- MOQ:2500 DOZ

#### TERRY HAND TOWEL -SIZE:16\*26 INCHES WEIGHT:900-1000 GRAMS DOZ WEIGHT

- HAND TERRY TOWELS CAN BE PACKED BASED ON CLIENT'S REQUIREMENT, AS USUALLY PACKED IN 2 PC/3 PC SET WITH TAG AND J HOOK PACKING OF MIXED DESIGNS AVAILABLE AT TIME OF DISPATCH
- SINCE IT IS EXPORT SURPLUS OF VARIOUS COMPANIES INVOLVES MIX DESIGNS OF PLAIN, STRIPED, CHECKED.
- MOQ:3000 DOZ