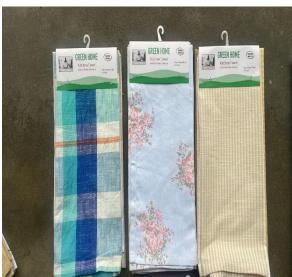

## **3 PC EXPORT KITCHEN TOWEL**

SIZE:18\*28 INCHES(APPROX) WEIGHT:900-1000 GRAMS DOZ WEIGHT

- KITCHEN TOWELS CAN BE PACKED BASED ON CLIENT'S REQUIREMENT ,AS USUALLY PACKED IN 2 PC/3 PC SET WITH TAG AND J HOOK PACKING OF MIXED DESIGNS AVAILABLE AT TIME OF DISPATCH
- SINCE IT IS EXPORT SURPLUS OF VARIOUS COMPANIES INVOLVES MIX DESIGNS OF PLAIN, STRIPED, CHECKED AVAILABLE AT TIME OF DISPATCH.
- MOQ:2500 DOZ