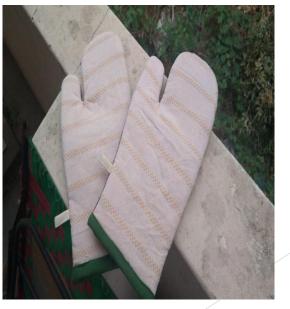

## OVEN GLOVES SIZE:6\*12 INCHES

- OVENGLOVES ARE FILLED WITH 3 LAYERS OF RECRON FILLED FOR GOOD INSULATION AND OUTER FABRIC IS MADE OF COTTON PROVIDES A GOOD GRIP.
- ► MACHINE WASHABLE AND COMFORTABLE TO USE
- MOQ:5000 PAIRS