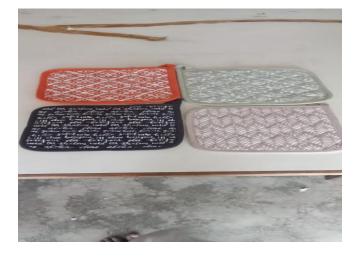

## POTHOLDERS SIZE:8\*8 INCHES

- A potholder is a small, thick pad used to protect hands from hot cooking utensils and containers.
- Material:Potholders are usually made from textile, such as cotton or recron filling.
- MOQ:2000 PCS