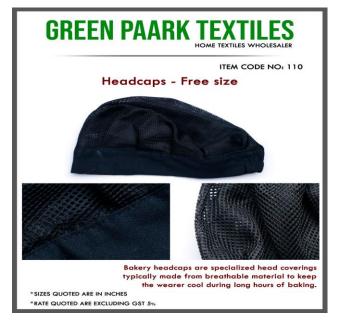

## **BAKERY HEADCAPS**

#### FREE SIZE

- Bakery headcaps are specialized head coverings, lightweight material featuring elastic bands for a secure fit so that these caps prevent hair from falling into food to maintain hygiene and ensure food safety in commercial kitchens
- MOQ:2000 PCS