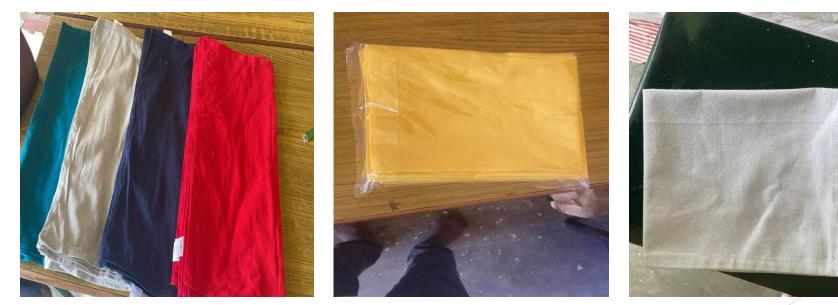

# TABLE NAPKIN-PLAIN COLORS

SIZE:18\*18 INCHES WEIGHT:600-650 GRAMS DOZ WEIGHT

- TABLE NAPKINS COMES WITH SIZE OF 18\*18/20\*20 AND VARIOUS PLAIN COLORS AND ITS MACHINE WASHABLE AND MOST AFFORDABLE IN KITCHEN ITEMS
- ► PACKING TYPE: 1 DOZEN IN POLYBAG WITH FOUR FOLDING
- MOQ: 2500 DOZ